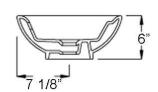

## INFINITY BASIN 23"

Cat. No. 4-325

Basin width: 23-1/8"
Basin depth: 14-3/8"
Above Counter Height: 6"
Flange: 2-7/8"

Water depth to OF: 1-/2"

## **Interior Dimensions:**

Basin diameter: 19-1/4"W x 12"D

Basin Depth: 3"

Dimensions of fixture are nominal and may vary within the range of tolerances established by ASME Standard A112.19.2.2018 Dimensions and specifications subject to change without notice.