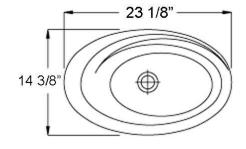

## INFINITY BASIN 23"

Cat. No. 4-325

Basin width: 23-1/8"
Basin depth: 14-3/8"
Above Counter Height: 6"
Flange: 2-7/8"

Water depth to OF: 1-/2"

## **Interior Dimensions:**

Basin diameter: 19-1/4"W x 12"D

Basin Depth: 3"

Dimensions of fixture are nominal and may vary within the range of tolerances established by ASME Standard A112.19.2.2018 Dimensions and specifications subject to change without notice.