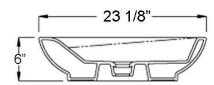

## INFINITY BASIN 23"

Cat. No. 4-325

Basin width: 23-1/8"
Basin depth: 14-3/8"
Above Counter Height: 6"
Flange: 2-7/8"

Water depth to OF: 1-/2"

## **Interior Dimensions:**

Basin diameter: 19-1/4"W x 12"D

Basin Depth: 3"

Dimensions of fixture are nominal and may vary within the range of tolerances established by ASME Standard A112.19.2.2018 Dimensions and specifications subject to change without notice.