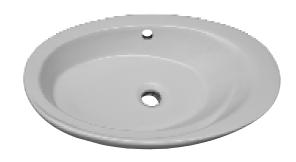

## INFINITY BASIN 23"

Cat. No. 4-325

Basin width: 23-1/8"
Basin depth: 14-3/8"
Above Counter Height: 6"
Flange: 2-7/8"

Water depth to OF: 1-/2"

## **Features:**

- ► Above counter basin
- ► Vitreous china
- ► Stylish off-center bottom
- ▶ Pre-drilled overflow hole
- ► To be use with Grid Drain #5600 (Not Included)

## **Colors:**

WH White

Meets or exceeds the following specifications: ASME A1123.19.2-2018 and CSA B45.1-18 for ceramic plumbing fixtures.